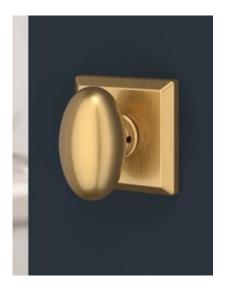

## Interior Door Knobs Sets – Privacy/Passage/Dummy

Baldwin Hardware – Reserve Collection – Ellipse Knob/Square Bevel Rosette – Lifetime Satin Brass Finish – Retail \$151.00

Interior Pocket Door Hardware – Privacy/Passage