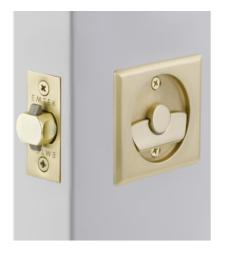

## Interior Door Knobs Sets – Privacy/Passage/Dummy

Baldwin Hardware – Reserve Collection – Ellipse Knob/Square Bevel Rosette – Lifetime Satin Brass Finish – Retail \$151.00

Interior Pocket Door Hardware – Privacy/Passage

Emtek – Square Pocket Door Tubular – Satin Brass Finish – Retail \$94.00 Privacy

Retail \$64.00 Passage