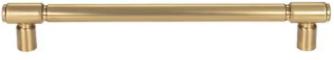

## \*Lockers – Top Knobs – Honey Bronze Finish

Channing Cup Pull – Retail - \$13.50

6-5/16" Clarence Pull - Retail \$19.65

Clarence "T" Pull – Retail \$9.60