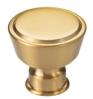

#### \*Laundry Room - Top Knobs - Honey Bronze Finish

3-3/4" Clarence Pull – Retail \$12.45

1-3/8" Ormond Knob - \$9.85

\*Master Bath – Top Knobs – Honey Bronze Finish

5-1/16" Ascendra Pull – Retail \$28.65