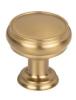

## \*Kitchen – Top Knobs – Honey Bronze Finish

7-9/16" Brixton Pull - Retail \$26.40

12" Appliance Pull – Retail - \$183.40

1-3/16" Eden Knob – Retail \$9.35