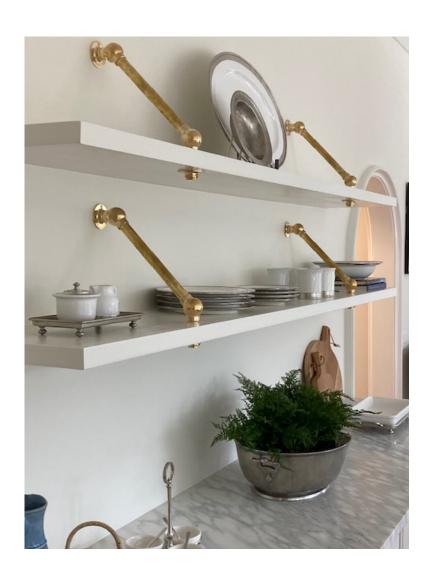

n Pull - Retail \$26.40



12" Appliance Pull – Retail - \$183.40



1-3/16" Eden Knob – Retail \$9.35

## \*Lockers – Top Knobs – Honey Bronze Finish



Channing Cup Pull – Retail - \$13.50



6-5/16" Clarence Pull - Retail \$19.65



Clarence "T" Pull – Retail \$9.60

#### \*Laundry Room - Top Knobs - Honey Bronze Finish



3-3/4" Clarence Pull – Retail \$12.45



1-3/8" Ormond Knob - \$9.85

\*Master Bath – Top Knobs – Honey Bronze Finish



5-1/16" Ascendra Pull – Retail \$28.65

\*Single Upstairs Bath – Top Knobs – Polished Nickel



5-1/16"/7-9/16" Davenport Pulls - \$13.75/\$18.05

\*Upstairs Jack and Jill Baths - Top Knobs - Honey Bronze



5-1/16" Cumberland Pull - Retail \$15.60

#### **MISCELLANEOUS**

# \*Kitchen/Bar Area – Brassfinders – Custom Shelf Brackets Retail \$275.00