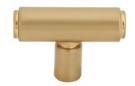

## \*Lockers – Top Knobs – Honey Bronze Finish

Channing Cup Pull – Retail - \$13.50

6-5/16" Clarence Pull - Retail \$19.65

Clarence "T" Pull – Retail \$9.60