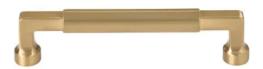

\*Single Upstairs Bath – Top Knobs – Polished Nickel

5-1/16"/7-9/16" Davenport Pulls - \$13.75/\$18.05

\*Upstairs Jack and Jill Baths - Top Knobs - Honey Bronze

5-1/16" Cumberland Pull - Retail \$15.60