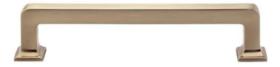

## \*Kitchen – Top Knobs – Honey Bronze Finish

7-9/16" Brixton Pull - Retail \$26.40

12" Appliance Pull – Retail - \$183.40

1-3/16" Eden Knob – Retail \$9.35