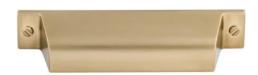

## \*Lockers – Top Knobs – Honey Bronze Finish

Channing Cup Pull – Retail - \$13.50

6-5/16" Clarence Pull - Retail \$19.65

Clarence "T" Pull – Retail \$9.60