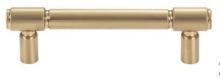

#### \*Laundry Room - Top Knobs - Honey Bronze Finish

3-3/4" Clarence Pull – Retail \$12.45

1-3/8" Ormond Knob - \$9.85

\*Master Bath – Top Knobs – Honey Bronze Finish

5-1/16" Ascendra Pull – Retail \$28.65