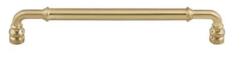

## \*Kitchen – Top Knobs – Honey Bronze Finish

7-9/16" Brixton Pull - Retail \$26.40

12" Appliance Pull – Retail - \$183.40

1-3/16" Eden Knob – Retail \$9.35