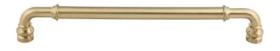

#### \*Laundry Room - Top Knobs - Honey Bronze Finish

3-3/4" Clarence Pull – Retail \$12.45

1-3/8" Ormond Knob - \$9.85

\*Master Bath – Top Knobs – Honey Bronze Finish

5-1/16" Ascendra Pull – Retail \$28.65